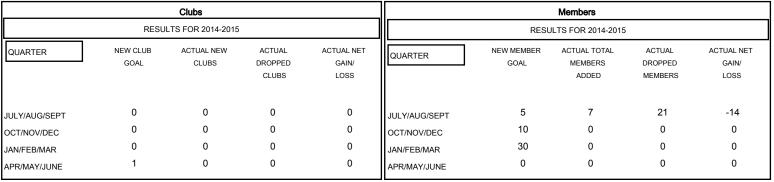

# MONTHLY MEMBERSHIP PROGRESS REPORT

## District 3 A

Results as of: 7/31/2014

## GMT: HAL GRIFFIN LOCATION OKLAHOMA GMT CA 1



### GOALS AND ACTUAL NEW CLUBS CUMULATIVE



#### GOALS AND ACTUAL MEMBERS CUMULATIVE



| DROPPED CLUBS: 0  DROPPED MEMBERS |    | 6 CLUBS OF 35 ADDED 1 OR MORE<br>NEW MEMBERS | GENDER DISTRIBUTION           MALE         727 (78.94%)           FEMALE         194 (21.06%) |     |
|-----------------------------------|----|----------------------------------------------|-----------------------------------------------------------------------------------------------|-----|
| DECEASED                          | 2  | CLICK HERE FOR HEALTH ASSESSMENT DATA        | FAMILY UNIT MEMBERS                                                                           | 148 |
| OTHER                             | 19 |                                              | HEAD OF HOUSEHOLD