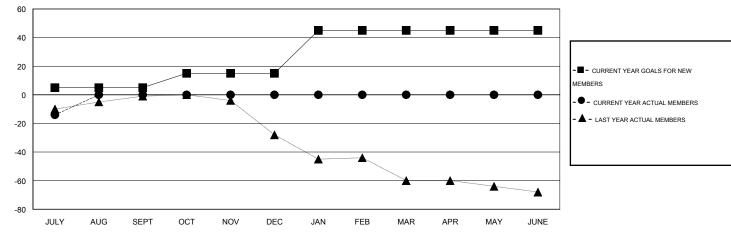

#### GOALS AND ACTUAL MEMBERS CUMULATIVE

| DROPPED CLUBS: 0  DROPPED MEMBERS |    | 6 CLUBS OF 35 ADDED 1 OR MORE<br>NEW MEMBERS | GENDER DISTRIBUTION           MALE         727 (78.94%)           FEMALE         194 (21.06%) |     |
|-----------------------------------|----|----------------------------------------------|-----------------------------------------------------------------------------------------------|-----|
| DECEASED                          | 2  | CLICK HERE FOR HEALTH ASSESSMENT DATA        | FAMILY UNIT MEMBERS                                                                           | 148 |
| OTHER                             | 19 |                                              | HEAD OF HOUSEHOLD                                                                             | 71  |
| TOTAL                             | 21 |                                              | NON-HEAD OF HOUSEHOLD                                                                         | 77  |